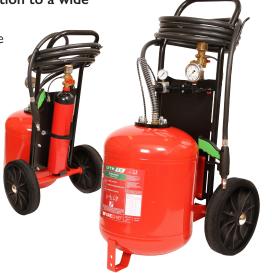

FLE25 FLE50

**MODEL:** 

The Firechief Lith-Ex range provides effective Lithium-ion battery fire protection to a wide range of sectors:

- Transport Aviation, Automotive
- **Energy Storage**
- Waste & recycling
- Motor Sport
- Shipping
- Logistics
- Marine
- Domestic
- Industrial