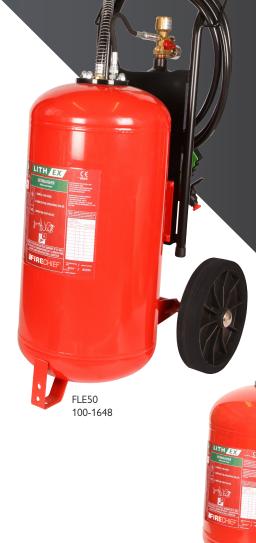

## **MODEL:**

FLE25 FLE50

FLE25 100-1649

## **Specifications**

| Model                                | FLE25                              | FLE50                              |
|--------------------------------------|------------------------------------|------------------------------------|
| Product Code                         | 100-1649                           | 100-1648                           |
| Description                          | Firechief 25L Lith-Ex Extinguisher | Firechief 50L Lith-Ex Extinguisher |
| Battery Capability Suitability (Wh)* | Over 750 Wh                        | Over 750 Wh                        |
| Capacity (ltr)                       | 25                                 | 50                                 |
| Throw Range (m)                      | 5                                  | 5                                  |
| Discharge Time (mins)                | 8                                  | 14                                 |
| Working Pressure (bar)*              | 8                                  | 8                                  |
| Temperature Range (°C)               | +5°C to +60°C                      | +5°C to +60°C                      |
| Product Height (mm)                  | Approx 970                         | Approx 1090                        |
| Product Width (mm)                   | 558                                | 558                                |
| Product Diameter (mm)                | 350                                | 350                                |
| Hose Length (m)                      | 5                                  | 5                                  |
| Filled Weight (kg)                   | 55                                 | 100                                |