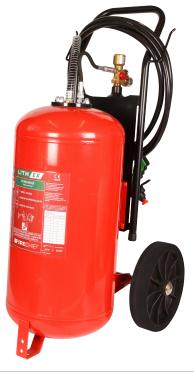

## FIRECHIEF 25L & 50L LITH-EX EXTINGUISHERS

A lithium-ion battery fire may result from physical damage that causes a short circuit, overcharging or by increased external temperature or manufacturing defects. Firechief Lith-Ex extinguishers contain Aqueous Vermiculite Dispersion (AVD), a revolutionary fire extinguishing agent.