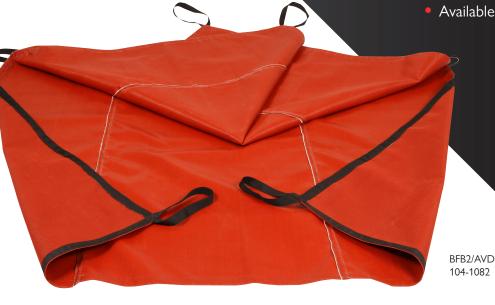

### **FIRECHIEF HEAVY DUTY LITHIUM BATTERY FIRE BLANKET**

Designed for use with Lithium-Ion battery packs

#### **Features**

- Provides safe storage and protection in transit
- Working temperature up to 1000°C
- Fire resistant technical fabrics
- Fire resistant re-enforced multilayered edge lining
- Fire resistant industrial stitching
- Handling loops on all corners
- Available in three sizes

#### FIRECHIEF HEAVY DUTY LITHIUM BATTERY FIRE BLANKET

A specialist range of fire blankets developed specifically for Lithium-ion batteries. The blankets are capable of withstanding extremely high temperatures for a prolonged period of time as well as being robust enough to offer protection against potential debris and shrapnel expelled during a battery fire event.