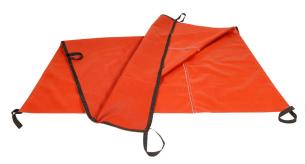

### **FIRECHIEF HEAVY DUTY LITHIUM BATTERY FIRE BLANKET**

Designed for use with Lithium-Ion battery packs

#### **Features**

- Provides safe storage and protection in transit
- Working temperature up to 1000°C
- Fire resistant technical fabrics
- Fire resistant re-enforced multilayered edge lining
- Fire resistant industrial stitching
- Handling loops on all corners
- Available in three sizes

#### FIRECHIEF HEAVY DUTY LITHIUM BATTERY FIRE BLANKET

A specialist range of fire blankets developed specifically for Lithium-ion batteries. The blankets are capable of withstanding extremely high temperatures for a prolonged period of time as well as being robust enough to offer protection against potential debris and shrapnel expelled during a battery fire event.

The Firechief Lith-ex Battery Fire Blanket is easy to store and easy to deploy. Available in a variety of sizes as follows:

- 2m x 1.8m
- 3.3m x 2.4m
- 9m x 6m

The Firechief Lith-Ex range also includes specialist Extinguishers and Fire Resistant Containers. Please contact us for details.