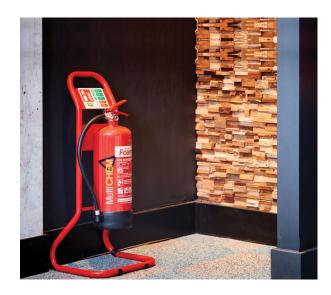

## Tubular Fire Extinguisher Stands

A fire extinguisher might be a vital piece of equipment and mandatory for public settings, but we understand that where aesthetics are also important, minimalism is key.

Our brand new metal Tubular Stands are a great modern and discreet solution to fire extinguisher mounting yet still provide an obvious fire point for if and when it's required.

Available in a variety of finishes including Original Red, Stainless Steel, Polished Gold, and Antique Copper, as well as either a Double of Single stand, it's the perfect solution for a number of different environments

- Suitable for holding most extinguishers\*
- Designated space for ID signs, no clips required
- No drilling or fixing installation required
- Easily relocated as needed
- Base grips for floor protection
- Strong and lightweight, allowing for easy transportation
- Modern, stylish finish suitable for offices, bars, restaurants, hospitals, retail and car showrooms