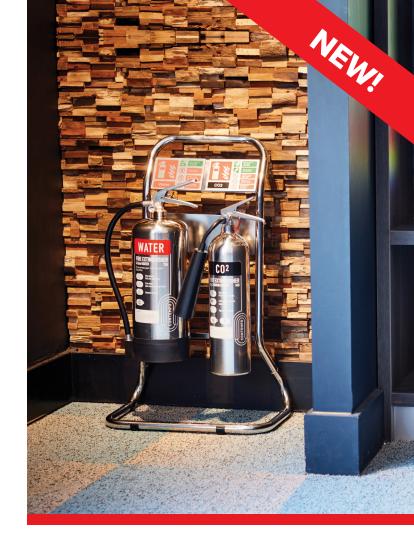

Our brand new metal Tubular Stands are a great modern and discreet solution to fire extinguisher mounting yet still provide an obvious fire point for if and when it's required.

Available in a variety of finishes including Original Red, Stainless Steel, Polished Gold, and Antique Copper, as well as either a Double of Single stand, it's the perfect solution for a number of different environments

- Suitable for holding most extinguishers\*
- Designated space for ID signs, no clips required
- No drilling or fixing installation required
- Easily relocated as needed
- Base grips for floor protection
- Strong and lightweight, allowing for easy transportation
- Modern, stylish finish suitable for offices, bars, restaurants, hospitals, retail and car showrooms