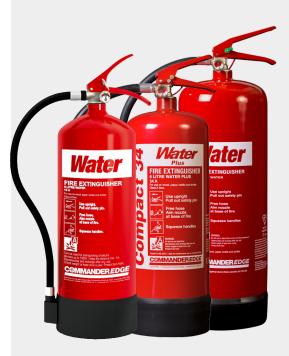

## WATER FIRE EXTINGUISHERS

Water extinguishers still remain a popular choice for Class A fire risks. This model is Kitemarked and comes complete with a plastic base skirt for protection. Both models have passed the 35kVa Dielectric test and comply fully with BS EN3-7: 2004 Clause 9 - Dielectric test for water-based extinguishers. All CommanderEDGE extinguishers are screen printed and come with a 5-year warranty. Water – the economical, reliable choice for Class A fires.

| Technical Specification | WS6E                   | WS6EA                           | WS9E      |
|-------------------------|------------------------|---------------------------------|-----------|
| Capacity                | 6 litre                | 6 litre                         | 9 litre   |
| Fire Rating             | 13A                    | 34A                             | 13A       |
| Extinguishing Medium    | Demineralised<br>water | Water + additive                | Water     |
| Working Pressure        | 15 bar at temp<br>20°C | 12 bar                          | 14 bar    |
| Temperature Range       | +5°-+60°C              | -10°C-+60°C with suitable cover | +5°-+60°C |
| Cylinder Material       | Steel                  | Steel                           | Steel     |
| Pressuring Gas          | Nitrogen               | Nitrogen                        | Nitrogen  |

#### PRODUCT CODE WS6E | WS6EA | WS9E

PRODUCT GROUP CommanderEDGE Extinguishers

DIMENSIONS (mm) (height x width x diameter) WS6E: 502 x 197x 160 WS6EA: 550 x 310 x 165 WS9E: 620 x 330 x 185